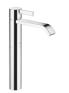

## IMO Single-lever basin mixer with raised base without pop-up waste - Chrome

33 537 671

- 170mm projection
- fixed spout
- rectangular, air-enriched flow
- height of mixer 298 mm
- height up to aerator 230 mm
- hole diameter 35 mm
- 2x screw-in M 10 x 1 pressure hose, leak-tested
- max. flow 4.6 l/min
- lead-free
- This product can help a building meet the requirements of Green Building Rating Systems, e.g. LEED®, BREEAM®, DGNB